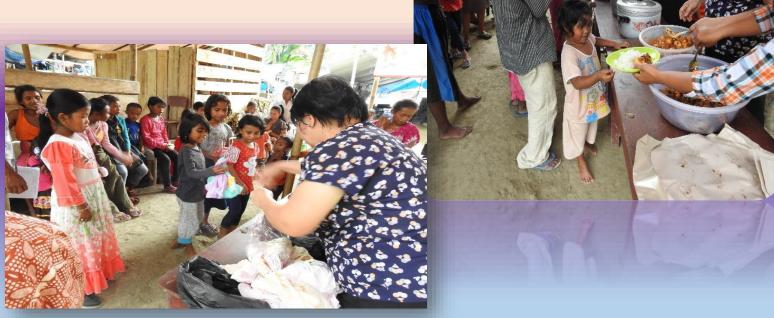

### INDONESIA, thru PERUATI

(national ecumenical organization of ordained women ministers)

Tompe Village, Sirenja Sub District, Donggala District. Distribution aid : school kit, blanket, sarong and mat.