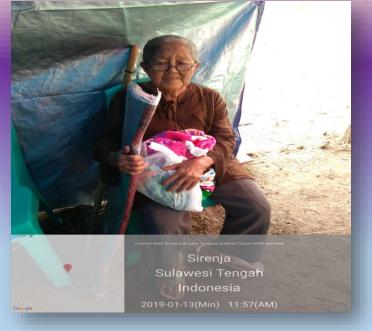

### INDONESIA, thru PERUATI

(national ecumenical organization of ordained women ministers)

Tompe Village, Sirenja Sub District, Donggala District. Distribution aid : school kit, blanket, sarong and mat.