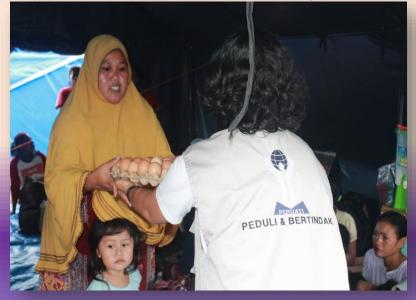

#### INDONESIA, thru PERUATI

(national ecumenical organization of ordained women ministers)

Saloya Village, Sindue Sub District, Donggala District, 24 February 2019: food and food items - rice, eggs, sugar, blanket, underwear for children, men and women.