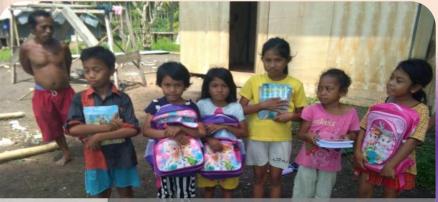

### INDONESIA, thru PERUATI

(national ecumenical organization of ordained women ministers)

Tompe Village, Sirenja Sub District, Donggala District. Distribution aid : school kit, blanket, sarong and mat.